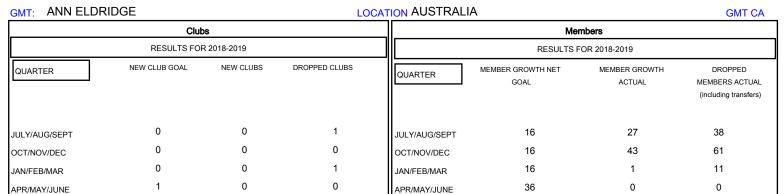

## District 201V2

Results as of: 01/31/2019

| DROPPED CLUBS: 2  DROPPED MEMBERS |     | 34 CLUBS OF 70 ADDED 1 OR MORE<br>NEW MEMBERS | GENDER DISTRIBUTION  MALE 1,032 (65.86%)  FEMALE 535 (34.14%)  Women Percentage Fiscal Year Goal: 36% |     |
|-----------------------------------|-----|-----------------------------------------------|-------------------------------------------------------------------------------------------------------|-----|
| DECEASED                          | 14  | CLICK HERE FOR CUMULATIVE  MEMBERSHIP DATA    | TOTAL FAMILY UNIT MEMBERS                                                                             | 247 |
| CLUB CANCELLED                    | 0   |                                               | FAMILY MEMBERS PAYING HALF 1:                                                                         | 101 |
| OTHER                             | 96  |                                               |                                                                                                       | 124 |
| TOTAL                             | 110 |                                               | 1                                                                                                     |     |