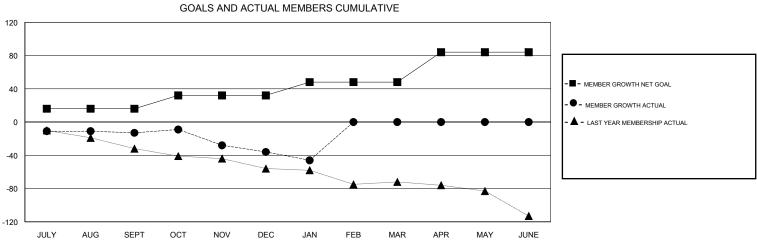

## District 201V2

Results as of: 01/31/2019

| DROPPED CLUBS: 2  DROPPED MEMBERS |     | 34 CLUBS OF 70 ADDED 1 OR MORE<br>NEW MEMBERS | GENDER DISTRIBUTION  MALE 1,032 (65.86%)  FEMALE 535 (34.14%)  Women Percentage Fiscal Year Goal: 36% |     |
|-----------------------------------|-----|-----------------------------------------------|-------------------------------------------------------------------------------------------------------|-----|
| DECEASED                          | 14  | CLICK HERE FOR CUMULATIVE  MEMBERSHIP DATA    | TOTAL FAMILY UNIT MEMBERS                                                                             | 247 |
| CLUB CANCELLED                    | 0   |                                               | FAMILY MEMBERS PAYING HALF 1:                                                                         | 101 |
| OTHER                             | 96  |                                               |                                                                                                       | 124 |
| TOTAL                             | 110 |                                               | 1                                                                                                     |     |